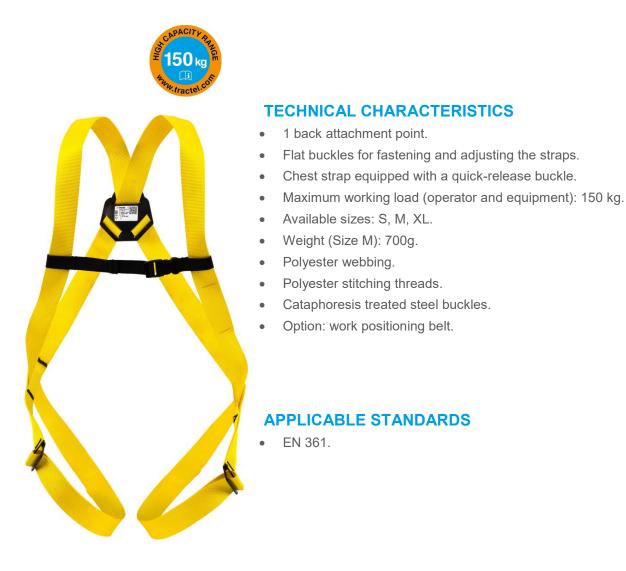

## **APPLICATIONS**

ET 10 harnesses are economical harnesses for the price-oriented markets. They comply with the requirements of the European standard EN 361 and are designed to stop a person's fall. Their comfort is relative and they are not suitable for long-term work.